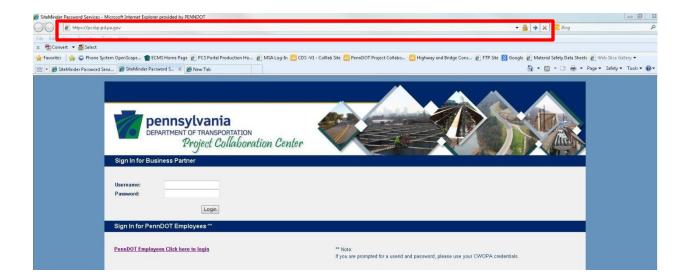

#### Enter the Web Address in the Address Bar: <u>https://www.pcs.pd.pa.gov</u>

#### **Entering your user ID and password**

| Pennsylvania<br>DEPARTMENT OF TRANSPORTATION<br>Project Collaboration Center<br>Sign In for Business Partner                     |
|----------------------------------------------------------------------------------------------------------------------------------|
| Username:<br>Password:                                                                                                           |
| Sign In for PennDOT Employees **                                                                                                 |
| PennDOT Employees Click here to login ** Note: If you are prompted for a userid and password, please use your CWOPA credentials. |
| PennDOT employees                                                                                                                |
|                                                                                                                                  |
| © 2011 All rights reserved.                                                                                                      |

# Logging into PPCC (cont.)

When logging in from a construction field office, or otherwise off the network, click on the login link and then enter your credentials into the pop-up window that appears, then click "OK."

| Sign In for Business Partner                                           |                                                                                       |                                       |
|------------------------------------------------------------------------|---------------------------------------------------------------------------------------|---------------------------------------|
| Username:<br>Password:<br>Login                                        | Windows Security 23<br>Connecting to www.fedsvcs.pa.gov.                              |                                       |
| Sign In for PennDOT Employees ** PennDOT Employees Click here to login | User name<br>Password<br>Domain: MSA-4H6VNHEJ<br>Remember my credentials<br>OK Cancel | l, please use your CWOPA credentials. |