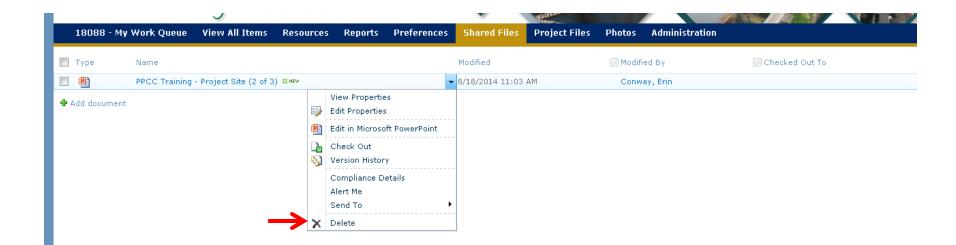

# Deleting a Document

In order to delete a document, choose "Delete" from the dropdown menu next to the title of the document.

**NOTE:** Anyone has the ability to delete a document.