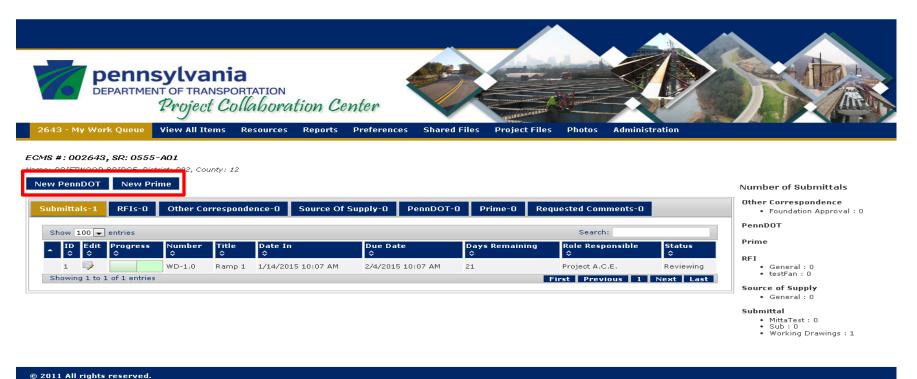

#### Creating a new transmittal:

The Sub-contractor and the Prime contractor have the ability to create a new transmittal from this tab, by selecting one of the buttons highlighted in **red**.

### Project Site – Work Queue

| Pennsylvania<br>DEPARTMENT OF TRANSPORTATION<br>Project Collaboration Center                                                                                                                          |                                                                  |
|-------------------------------------------------------------------------------------------------------------------------------------------------------------------------------------------------------|------------------------------------------------------------------|
| 2643 - My Work Queue View All Items Resources Reports Preferences Shared Files Project Files Photos Administration                                                                                    |                                                                  |
| ECMS #: 002643, SR: 0555-A01         Name: DRIFTWOOD BRIDGE, District: D02, County: 12         New PennDOT       New Prime                                                                            | Number of Submittals                                             |
| Submittals-1         RFIs-0         Other Correspondence-0         Source Of Supply-0         PennDOT-0         Prime-0         Requested Comments-0                                                  | Other Correspondence<br>• Foundation Approval : 0                |
| Show 100 - entries Search:                                                                                                                                                                            | PennDOT                                                          |
| ID     Edit     Progress     Number     Title     Date In     Due Date     Days Remaining     Role Responsible     Status       ↓     ↓     ↓     ↓     ↓     ↓     ↓     ↓     ↓                     | Prime                                                            |
| 1       WD-1.0       Ramp 1       1/14/2015 10:07 AM       2/4/2015 10:07 AM       21       Project A.C.E.       Reviewing         Showing 1 to 1 of 1 entries       First Previous 1       Next Last | RFI<br>• General : 0<br>• testFan : 0<br>Source of Supply        |
|                                                                                                                                                                                                       | Subrittal     MittaTest : 0     Sub : 0     Working Drawings : 1 |

#### © 2011 All rights reserved.

To view all transmittals in your work queue, click on the buttons highlighted in **red** above. (Submittals, RFIs, Other Correspondence, etc.)

The bar highlighted in green above provides information about each transmittal, including: transmittal ID number, Edit button, Progress bar, document Number, Title, Date In, Due Date, Days Remaining, Role Responsible, and Status of the transmittal.
 NOTE: These fields reflect the same information available in the Portal Work Queue