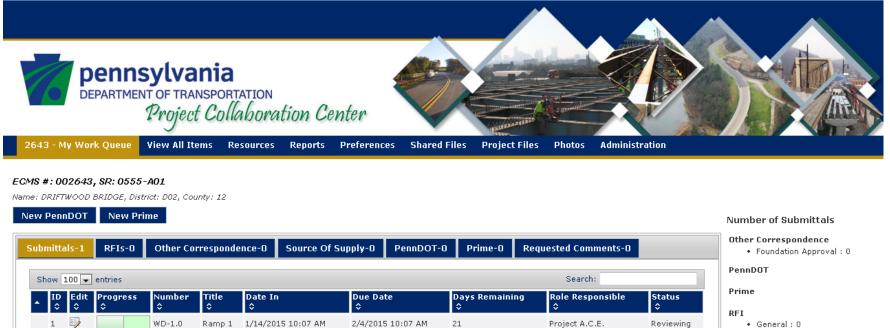

### **Project Site**

Open a specific Project Site (refer to the Portal Site training on how to navigate to a specific Project Site).

#### ECMS #: 002643, SR: 0555-A01

New PennDOT New Prime

Name: DRIFTWOOD BRIDGE, District: D02, County: 12

| ubmi | tals-1        | RFIs-0         | Other Co    | rresponde  | ence-O Source Of   | Supply-O      | PennDOT-0 | Prime-0            | Requested Comments-O    |             |
|------|---------------|----------------|-------------|------------|--------------------|---------------|-----------|--------------------|-------------------------|-------------|
| Show | 100 🗸         | entries        |             |            |                    |               |           |                    | Search:                 |             |
| • I  | D Edit<br>> ≎ | Progress<br>≎  | Number<br>≎ | Title<br>≎ | Date In<br>≎       | Due Date<br>≎ |           | Days Remainin<br>≎ | g Role Responsible<br>≎ | Status<br>≎ |
| 1    | Ð             |                | WD-1.0      | Ramp 1     | 1/14/2015 10:07 AM | 2/4/2015 :    | .0:07 AM  | 21                 | Project A.C.E.          | Reviewing   |
| Show | ing 1 to :    | 1 of 1 entries |             |            |                    |               |           |                    | First Previous 1        | Next Las    |

#### Submittal

First Previous 1 Next Last

- MittaTest: 0
  Sub: 0
- Working Drawings : 1

© 2011 All rights reserved.

Showing 1 to 1 of 1 entries

The homepage of a specific Project Site is the Work Queue tab.