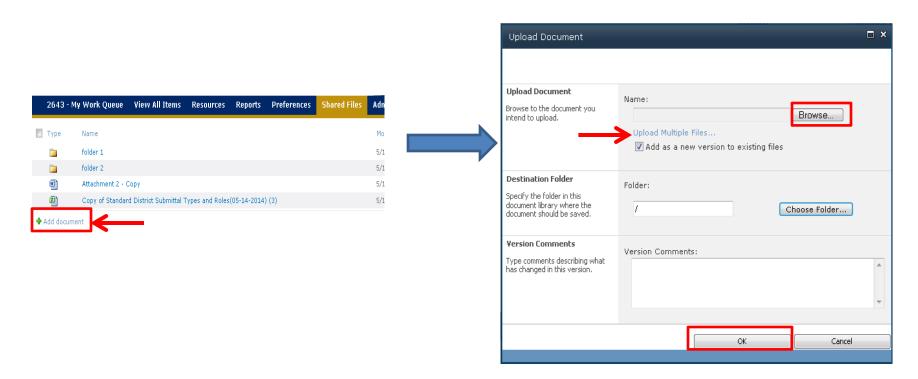

From a files tab, select "+Add Document."

| Upload Document                                                                                             |                                                                          | □ × |
|-------------------------------------------------------------------------------------------------------------|--------------------------------------------------------------------------|-----|
|                                                                                                             |                                                                          |     |
| Upload Document<br>Browse to the document you<br>intend to upload.                                          | Name:<br>Upload Multiple Files<br>Add as a new version to existing files |     |
| Destination Folder<br>Specify the folder in this<br>document library where the<br>document should be saved. | Folder:                                                                  |     |
| Version Comments<br>Type comments describing what<br>has changed in this version.                           | Version Comments:                                                        | 4   |
|                                                                                                             | OK Cancel                                                                |     |

#### Using the "Browse" button:

- Select the "Browse" button
- A new window will appear with files from your PC
- Select a files or files
- Select "Open" within that new window
- Select "OK"

**NOTE:** Selecting the "Choose Folder" button will allow you to select which folder within PPCC you wish to put your file in.

# Uploading a Folder

The process used for uploading a folder is the same as uploading a document.

- "Browse" button
  - or
- "Drag and Drop" feature