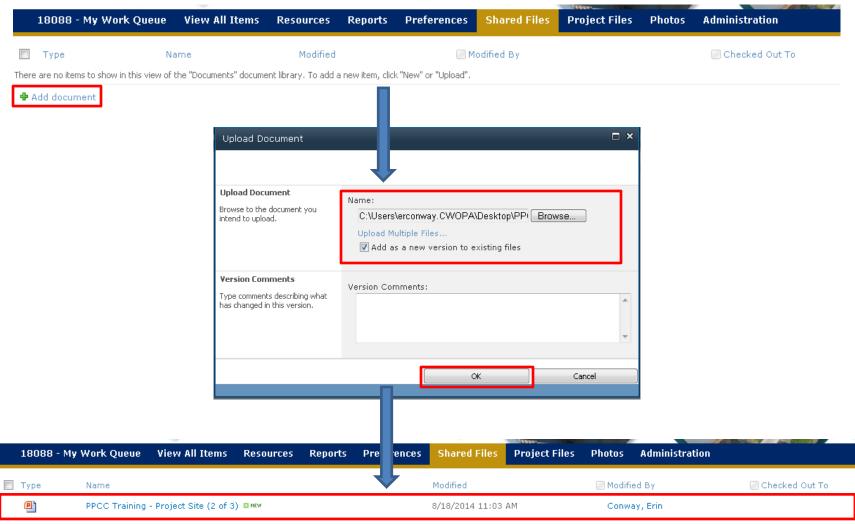

From a files tab, select "+Add Document."

| Upload Document                                                                                             |                                                                          | □ × |
|-------------------------------------------------------------------------------------------------------------|--------------------------------------------------------------------------|-----|
|                                                                                                             |                                                                          |     |
| Upload Document<br>Browse to the document you<br>intend to upload.                                          | Name:<br>Upload Multiple Files<br>Add as a new version to existing files |     |
| Destination Folder<br>Specify the folder in this<br>document library where the<br>document should be saved. | Folder:                                                                  |     |
| Version Comments<br>Type comments describing what<br>has changed in this version.                           | Version Comments:                                                        | 4   |
|                                                                                                             | OK Cancel                                                                |     |

#### Using the "Browse" button:

- Select the "Browse" button
- A new window will appear with files from your PC
- Select a files or files
- Select "Open" within that new window
- Select "OK"

**NOTE:** Selecting the "Choose Folder" button will allow you to select which folder within PPCC you wish to put your file in.

#### Example:

**—** ×

# Deleting a Document

In order to delete a document, choose "Delete" from the dropdown menu next to the title of the document.

**NOTE:** Anyone has the ability to delete a document.